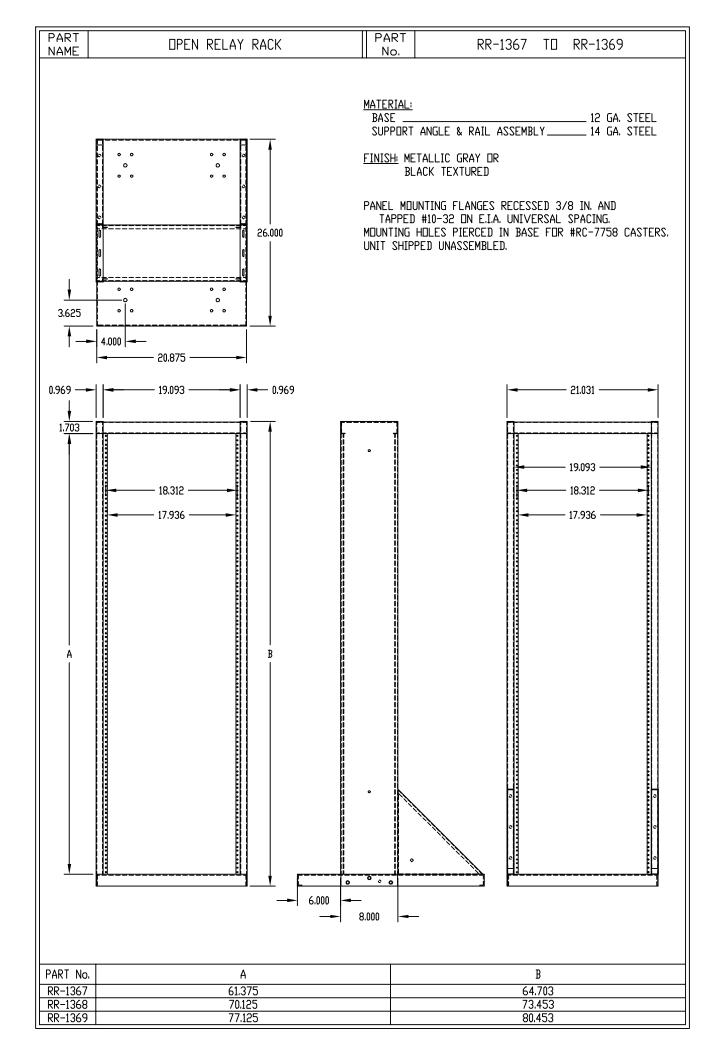

## Design Features

Extra-sturdy racks made of 14 & 12 gauge steel.

Eight-inch deep welded "U" member and triangular bracket hold uprights to base (12 ga). Panel mounting rails tapped #10-32 on E.I.A. universal spacing. (Use #7346 screws - order separately) Chassis type base, 20.87 x 26.00", drilled for RC-7758 casters. Racks may be bolted together in Add-A-Rack fashion.

## **Finishes**

Finish: Black Texture (BT) and Metallic Grey

| RR-1367 Series |          |                 |        |        |             |
|----------------|----------|-----------------|--------|--------|-------------|
| Catalog Number | Drawings | Panel Space     | Height | Width  | Weight Lbs. |
| RR-1367        |          | 61.25" x 19.00" | 64.62" | 20.87" | 74          |
| RR-1368        |          | 70.00" x 19.00" | 73.37" | 20.87" | 77          |
| RR-1369        |          | 77.00" x 19.00" | 80.37" | 20.87" | 81          |